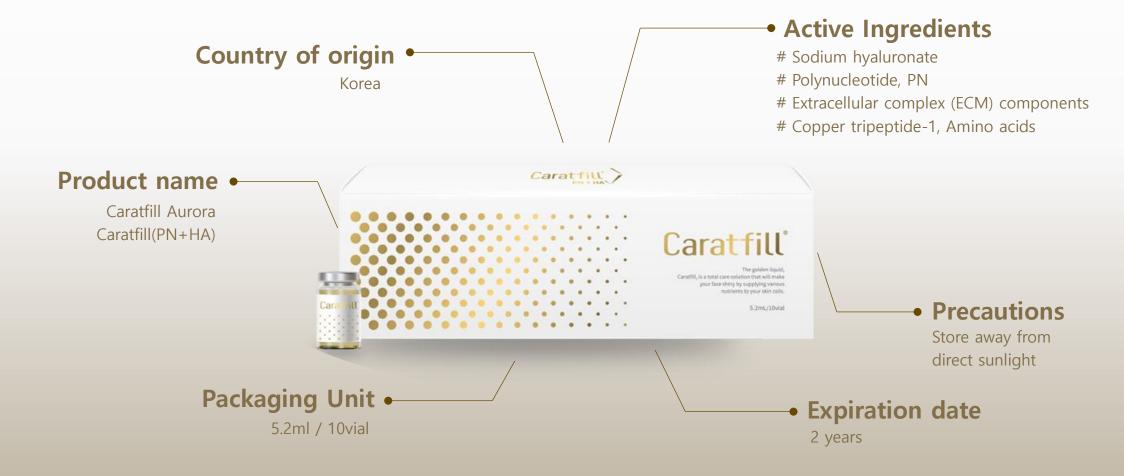

# Ultimate moisturising Fearless time Caratfill PN+HA

The golden liquid,

Caratfill, is a total care solution that will make your face shiny by supplying various nutrients to your skin cells.

# **Rey ingredients**

**O1** Sodium hyaluronate

• Medical grade, safe sodium hyaluronate, a powerful moisturizer

02

### Polynucleotide, PN

- From salmon sperm DNA, is a strong tissue regenerator.
- Directly approach to inner skin and improve fundamental problems of skin.

**O3** Extracellular complex (ECM) components

• Whole supply of ECM matrix constituents the skin dermis layer and normalizing the skin appearance

**O**4 Copper tripeptide-1, Amino acids

• A Collagen Supplements improves skin hydration, elasticity, roughness, and density