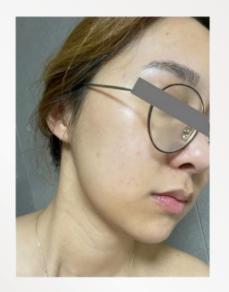

#### **Test Results**

- The experiments shows Caratfill PN+HA gives you the natural skin beauty effects resulting from increasing skin elasticity and hydration from deep inside of the skin.
- Caratfill PN+HA improves
  pigmentation and overall brightness
  of the complexion which is helpful in
  recovering the tonicity and luminosity
  of smoother skin texture.

### Increased of skin elasticity and hydration

### Improvement of skin hydration and reduction of wrinkle

ISHAS, 2020

### Reduction of wrinkle and improvement of skin texture, turgidity

J Cosmet Dermatol 2020

### Improvement of skin tone and decrease acnes

Baseline 12 weeks after treatment

Dermatol Ther 2016:29

BEFORE

BEFORE

BEFORE

AFTER

Caratfill