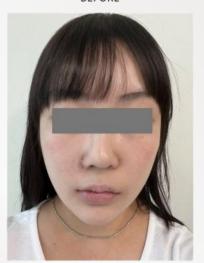

#### **Test Results**

- The experiments shows Caratfill PN+HA gives you the natural skin beauty effects resulting from increasing skin elasticity and hydration from deep inside of the skin.
- Caratfill PN+HA improves
  pigmentation and overall brightness
  of the complexion which is helpful in
  recovering the tonicity and luminosity
  of smoother skin texture.

### Improvement of skin tone and decrease acnes

Baseline 12 weeks after treatment

Dermatol Ther 2016:29

BEFORE

BEFORE

BEFORE

AFTER

Caratfill