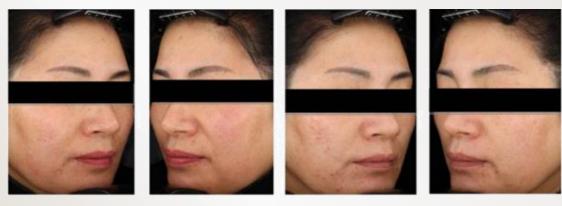

### Improvement of skin tone and decrease acnes

Baseline 12 weeks after treatment

Dermatol Ther 2016:29

BEFORE

BEFORE

BEFORE

AFTER

Caratfill