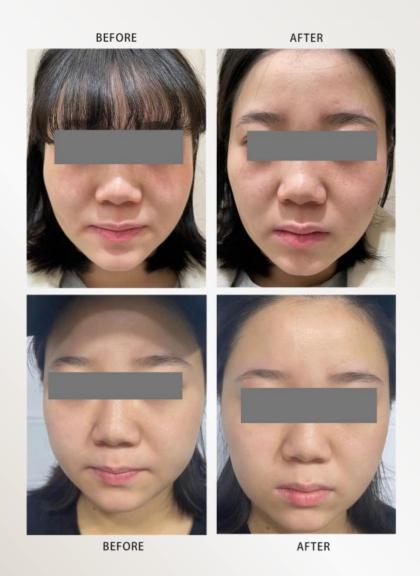

#### **Test Results**

- The experiments shows Caratfill PN+HA gives you the natural skin beauty effects resulting from increasing skin elasticity and hydration from deep inside of the skin.
- Caratfill PN+HA improves
  pigmentation and overall brightness
  of the complexion which is helpful in
  recovering the tonicity and luminosity
  of smoother skin texture.

### Improvement of skin tone and decrease acnes

Baseline 12 weeks after treatment

Dermatol Ther 2016:29

BEFORE

BEFORE

BEFORE

AFTER

Caratfill