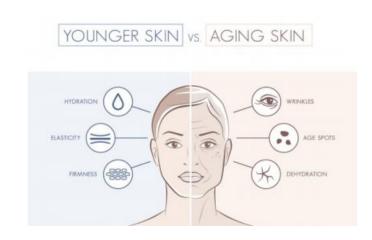

# **Hyaluronic Acid**

Acting as a natural moisturizing agent between collagen and elastin in the dermis of the skin, HA is a safe substance that naturally exists in the body.

- As we age, we naturally lose our hyaluronic acid, collagen,
   elastin, etc., which are all essential in skin support
- → Leads to dull skin texture
- Decomposition of hyaluronic acid and the factors binding them can lead to:
- → Decreased skin elasticity, which leads to wrinkles

# **Sodium Hyaluronate**

- 50% of the body is present in the skin, and the amount of hyaluronic acid decreases as aging progresses
- Effect of attracting water 500-1000 times its own weight
- Individually recognized material that has been recognized for its functionality and safety for skin moisturizing by the MFDS
- Using pharmaceutical grade, safe high-purity hyaluronic acid and supplying it to the skin, creating a healthy skin base and improving overall skin