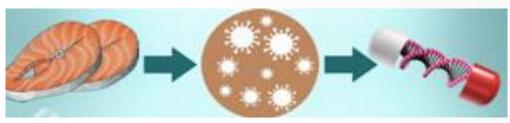

### Polynucleotide, PN

- From salmon sperm DNA, is a strong tissue regenerator.
- Directly approach to inner skin and improve fundamental problems of skin.

**O3** Extracellular complex (ECM) components

• Whole supply of ECM matrix constituents the skin dermis layer and normalizing the skin appearance

# Polynucleotide (PN)?

Derived from Oncorhynchus mykiss (Salmon trout) or Oncohynchus keta (Chum Salmon) sperm DNA

Salmon

Extract DNA almost matched with humans base material from Salmon trout Produce medicine dividing the DNA polymer regularly through special technology