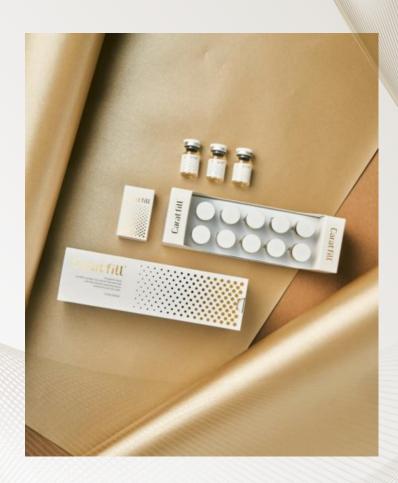

# Ultimate moisturising Fearless time Caratfill PN+HA

The golden liquid,

Caratfill, is a total care solution that will make your face shiny by supplying various nutrients to your skin cells.