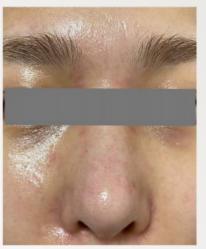

#### **Test Results**

- The experiments shows Caratfill PN+HA gives you the natural skin beauty effects resulting from increasing skin elasticity and hydration from deep inside of the skin.
- Caratfill PN+HA improves
  pigmentation and overall brightness
  of the complexion which is helpful in
  recovering the tonicity and luminosity
  of smoother skin texture.

### Increased of skin elasticity and hydration

### Improvement of skin hydration and reduction of wrinkle

ISHAS, 2020

### Reduction of wrinkle and improvement of skin texture, turgidity

J Cosmet Dermatol 2020

### Improvement of skin tone and decrease acnes

Baseline 12 weeks after treatment

Dermatol Ther 2016:29

BEFORE

BEFORE

BEFORE

AFTER

Caratfill