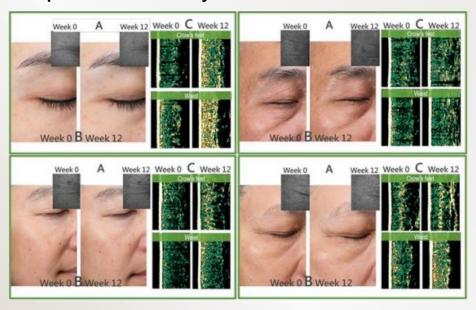

### Improvement of skin hydration and reduction of wrinkle

ISHAS, 2020

### Reduction of wrinkle and improvement of skin texture, turgidity

J Cosmet Dermatol 2020