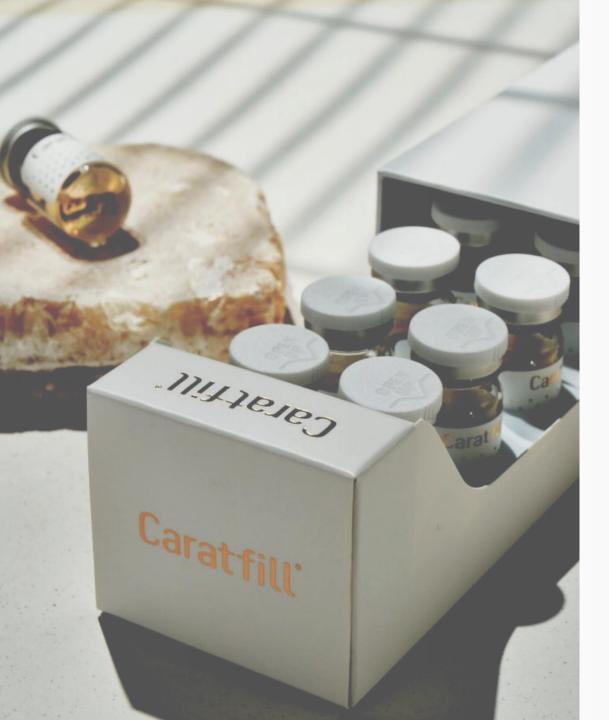

# Ultimate moisturising Fearless time Caratfill PN+HA

The golden liquid,

Caratfill, is a total care solution that will make your face shiny by supplying various nutrients to your skin cells.