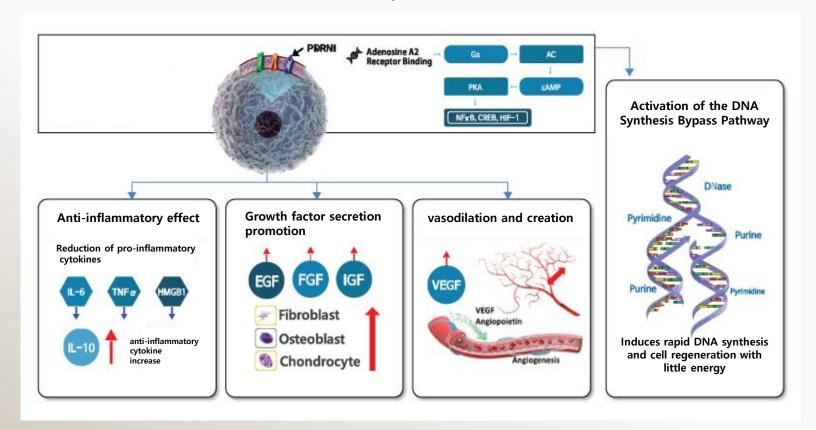

#### PN effect as a medicine

- Tissue repairing
- Wound healing
- Regenerative effects to ligament, tendons, skin etc.

**Selective action on Adenosine A2b Receptor** 

A cell regeneration promoting substance, a DNA fragment that selectively acts on adenosine receptors when administered to the body and exhibits selective anti-inflammatory effects, cell proliferation, and tissue regeneration effects on damaged areas

# Polynucleotide (PN)?

- Proven to be the most compatible to human skin without causing any adverse effects
- Stimulating skin's own reparative and restorative capabilities
- Skin elasticity improvement by recovering the biological condition of the dermis and epidermis