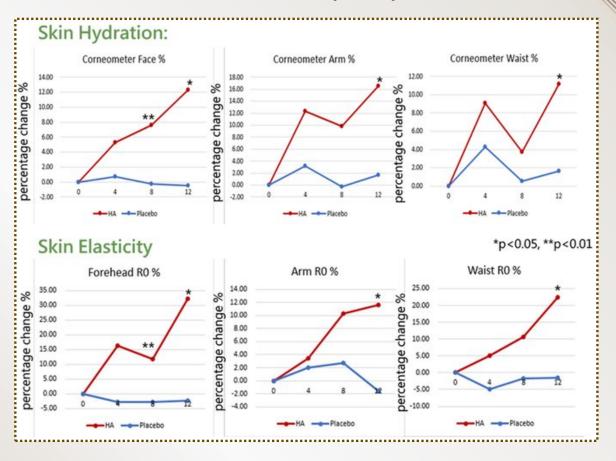

### Increased of skin elasticity and hydration

### Improvement of skin hydration and reduction of wrinkle

ISHAS, 2020