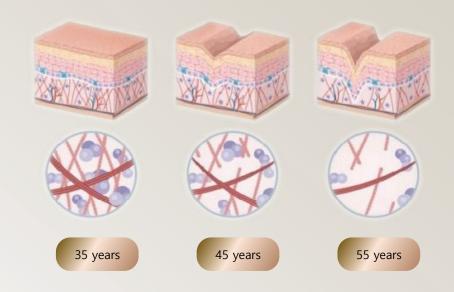

# **Hyaluronic Acid**

Acting as a natural moisturizing agent between collagen and elastin in the dermis of the skin, HA is a safe substance that naturally exists in the body.

- As we age, we naturally lose our hyaluronic acid, collagen,
   elastin, etc., which are all essential in skin support
- → Leads to dull skin texture
- Decomposition of hyaluronic acid and the factors binding them can lead to:
- → Decreased skin elasticity, which leads to wrinkles

# **Sodium Hyaluronate**

- 50% of the body is present in the skin, and the amount of hyaluronic acid decreases as aging progresses
- Effect of attracting water 500-1000 times its own weight
- Individually recognized material that has been recognized for its functionality and safety for skin moisturizing by the MFDS
- Using pharmaceutical grade, safe high-purity hyaluronic acid and supplying it to the skin, creating a healthy skin base and improving overall skin