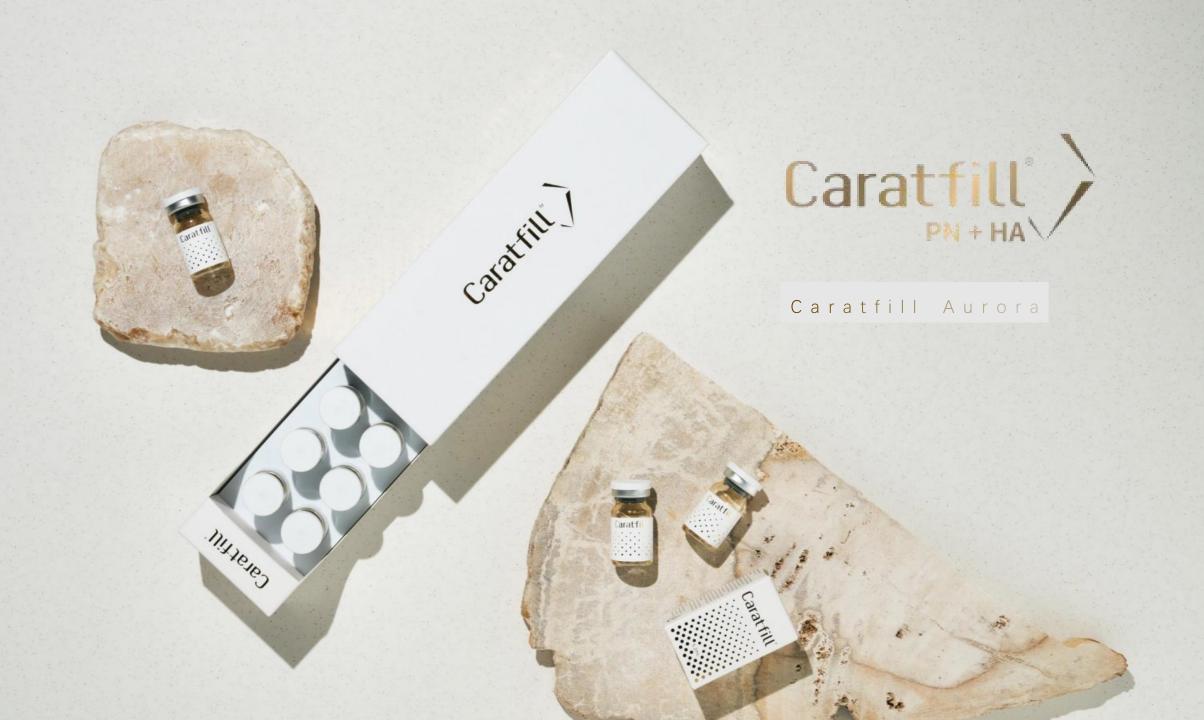

# Ultimate moisturising Fearless time Caratfill PN+HA

The golden liquid,

Caratfill, is a total care solution that will make your face shiny by supplying various nutrients to your skin cells.