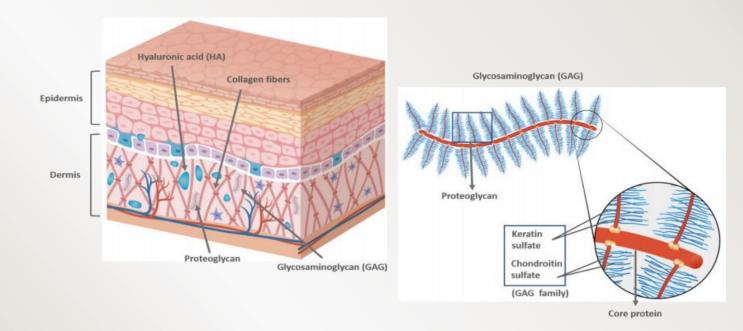

# Extracellular matrix (ECM)

- "ECM complex", the complete skin improver
- Whole supply of ECM matrix constituents accounting for the skin dermis layer and normalizing the skin appearance

 $(Collagen,\ Hyaluronic\ acid (HA),\ Proteoglycan (PG),\ Glycosaminoglycan (GAG)\ consists\ of\ ingredients.)$ 

### **Extracellular matrix (ECM) characteristics**

- A biopolymer aggregate that is located in the space between cells in the body and exhibits hydrophilicity
- Physiological and chemical roles such as cell migration, cell proliferation, and intracellular metabolism
- The main components are hyaluronic acid + collagen + glycosaminoglycan (GAG) + proteoglycan (PG), etc.

#### **ECM matrix - Proteoglycan**

One of the main components of ECM along with HA and collagen. It is functionally similar to HA and has a water retention capacity and is known to increase intracellular collagen and HA production. Induces the synthesis of collagen and gives flexibility to the ECM

### **ECM matrix** - Hyaluronic acid

ECM components. Because hyaluronic acid can hold water molecules more than 1000 times its own weight, it has the characteristic of providing a moisturizing function.

### **ECM matrix - Glycosaminoglycan**

As an ECM component, it increases the electrical conductivity of the skin to increase penetration and moisturizing power, and provides a moisturizing long lasting effect to the affected area. It is known that the amount of GAG is reduced in aged skin, and there is a study result that the amount of this decrease is proportional to the amount of water loss in the skin of the elderly.